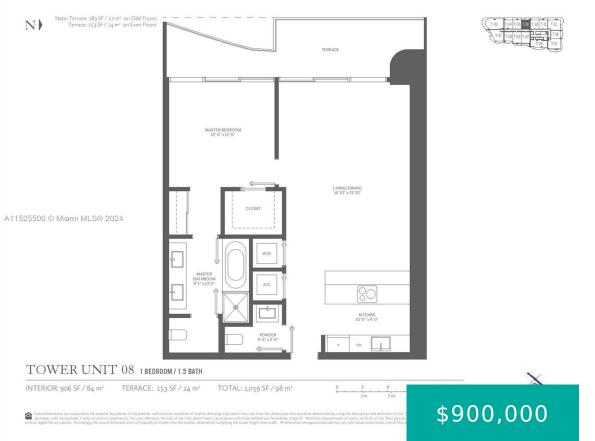

# **Rooms & Units Description**

Unit Number: 2808

# **Building Details**

**Architectural Style:** HighRise **Covered Spaces:** 1

Garage Spaces: 1 Floor covering: CeramicTile