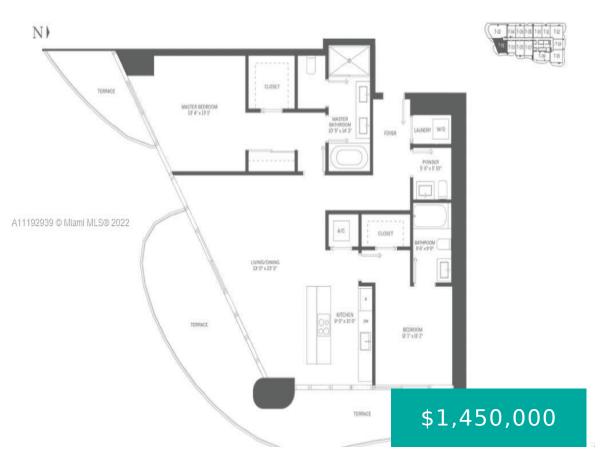

#### **1000 BRICKELL PLZ 2601 MIAMI FL 33131**

https://www.cays.com

- 2 beds
- 3 baths
- Condominium
- Residential
- Active
- 1286 sq ft

# **Basics**

Bathrooms Half: 1

Lot Size Units: Square Feet

**Type:** Condominium **Bedrooms: 2** beds

**Area: 1286** sq ft

**Bathrooms Full:** 2

Category: Residential

**Status:** Active

Bathrooms: 3 baths

Year built: 2019

## **Rooms & Units Description**

Unit Number: 2601

### Fees & Taxes

Tax Annual Amount: 12840 Tax Year: 2021

Tax Legal Description: Brickell Flatiron condo unit 2601 Association Fee Frequency:

Monthly

**Association Fee Includes: Other** 