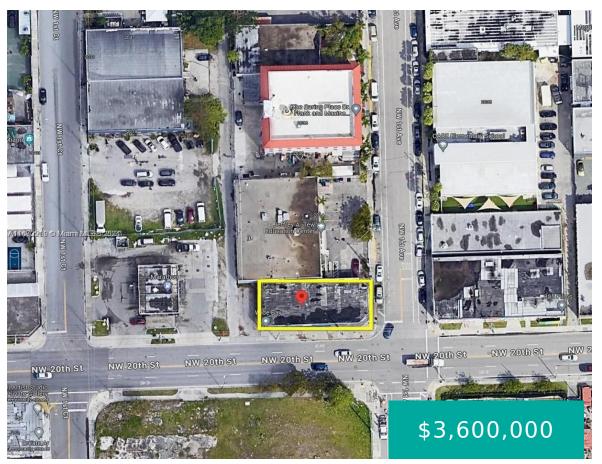

#### 101 20TH ST MIAMI FL 33127 101 NW 20TH ST

https://www.cays.com

WADDELLS RESUB BLK 13 PB 3-156 LOT 8 BLK 13 LOT SIZE 125.000 X 53 OR 21776-3528 10 2003 4 COC 22674-0305 04 2004 6

- 0 baths
- CommercialSale, Retail
- CommercialSale
- Active

### **Basics**

**Category:** CommercialSale

**Status:** Active

**Lot size: 6625, 6625** sq ft

County: Miami-Dade

**Type:** CommercialSale, Retail

Bathrooms: 0 baths

Year built: 1959

# **Property details**

**Lot Size Square Feet:** 6625 **Parcel Number:** 33127

#### **Location Details**

**County Or Parish:** Miami-Dade **Zoning Description:** 6100