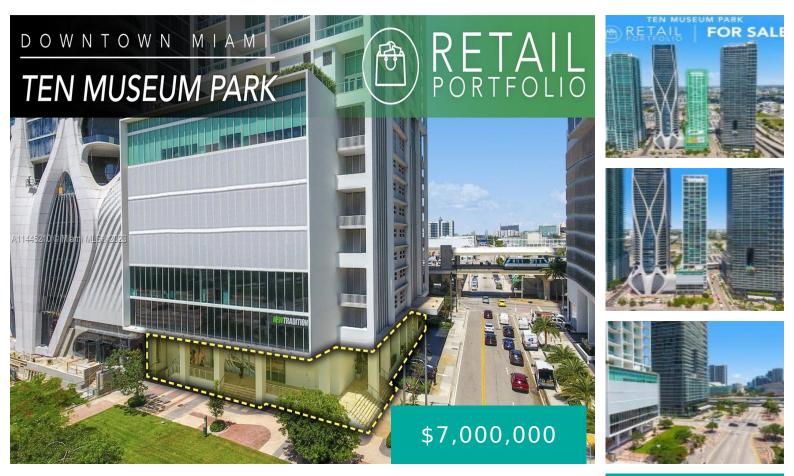

#### **1040 BISCAYNE BLVD MIAMI FL 33132 1040 BISCAYNE BLVD**

https://www.cays.com

MIAMI NORTH PB B-41 LOTS 2 & 3 & N25FT OF LOT 1 & N125FT OF LOTS 4 & 5 LESS PORT DESC IN CONDO DECL OR 25712-1549 NAU 01 3231 062 K/A TEN MU THE OFFERING: Chariff Realty Group is pleased to offer an unprecedented opportunity to acquire the ground floor retail spaces at [...] • 0 baths

### Basics

Category: CommercialSale Status: Active Lot size: 38700, 38700 sq ft County: Miami-Dade County Type: CommercialSale, Retail Bathrooms: 0 baths Year built: 2007

### **Property details**

Building Name: Ten Museum Park (RETAIL) Parcel Number: 33132 Lot Size Square Feet: 38700

# **Building Details**

Building Name: Ten Museum Park (RETAIL)

Structure Type: Retail

# Expenses, Fees & Taxes

Tax Annual Amount: \$142,284