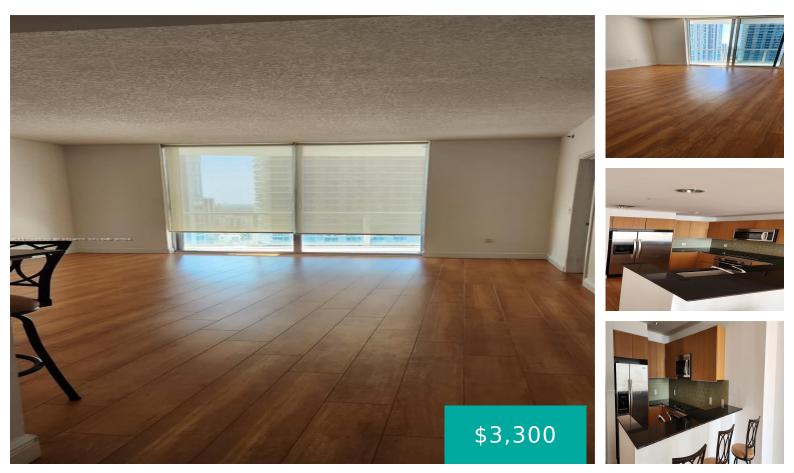

#### 1060 BRICKELL AVE 1813 MIAMI FL 33131

https://www.cays.com

Great 1 Bedroom 1 Bathroom apartment in one of best located building in Brickell, amazing amenities, 1 parking space. Laminate floors in main areas and marble floors in bathroom, stainless steel appliances, balcony with panoramic views of the city,

Flooring: Laminate

Garage Spaces: 1

Pets Allowed: No

Entry Level: 18

Attached Garage Y/N: 1

#### Syndication Remarks: Virtual Tour URL:

https://www.propertypanorama.com/instaview/mia/A11528570

1Bed 1Bath apartment, Brickell best location 1 parking space. Laminate floors in main areas and marble floors in bath, stainless steel appliances.