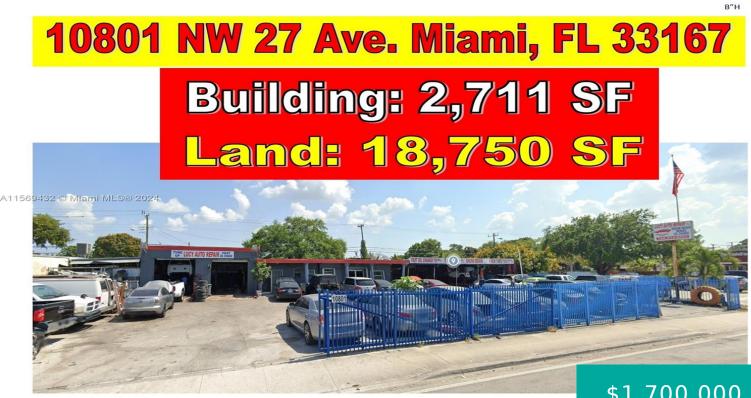

#### 10801 27TH AVE MIAMI FL 33167 10801 NW 27TH AVE

https://www.cays.com

33-34 52 41 .43 AC GOLF PARK SEC 2 REV PB 34-36 S150FT OF TR A LESS W5FT BLK 85 LOT SIZE 18750 SQUARE FEET OR 18765-3519 0899 1 Location, Location, Location 18,750 SF Lot in one of the Best Corners in NW 27 Avenue, next to Mc Donald's Redevelopment Opportunity Site. Full Exposure Automotive [...]

### **Basics**

**Category:** CommercialSale Status: Active Lot size: 18750, 18750 sq ft County: Miami-Dade

**Type:** CommercialSale, MixedUse Bathrooms: 0 baths **Year built:** 1961