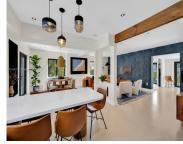

# **Property Features**

Community Features: Other Interior Features: Bedroom on Main Level,First Floor Entry Window Features: Impact Glass Lot Features: < 1/4 Acre Appliances: Dryer,Dishwasher,Gas Range,Ice Maker,Microwave,Trash Compactor,Washer Construction Materials: Block Cooling Y/N: 1 Flooring: Concrete,Wood Garage Y/N: 1 Heating Y/N: 1 View: Pool Roof: Barrel