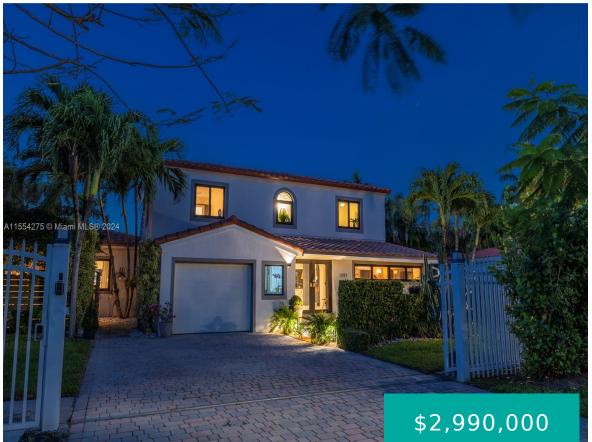

#### 1091 NE 88TH ST MIAMI FL 33138

https://www.cays.com

- 5 beds
- 5 baths
- Single Family Residence
- Residential
- Active
- 2835 sq ft

#### **Basics**

Bathrooms Full: 5 Category: Residential Status: Active Bathrooms: 5 baths Year built: 1948 Lot Size Units: Square Feet Type: Single Family Residence Bedrooms: 5 beds Area: 2835 sq ft