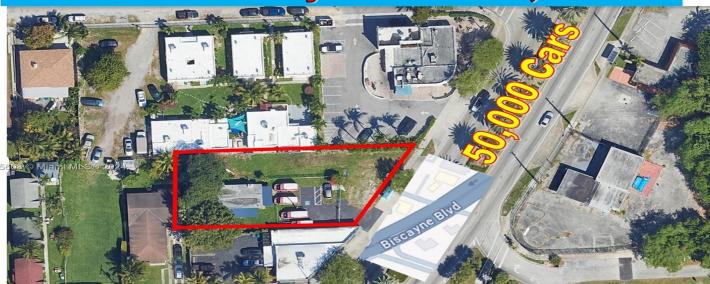

# 11032 & 11034 Biscayne Blvd. Miami, FL 33161

Land Size: 11,652 sf (0.27 Acres)
Building: 646 sf

\$3,000,000

BISCAYNE SHORES CORR PLAT PB 23-52 LOTS 41 & 42 BLK 4 LESS PORT LYG IN R/W LOT SIZE 7359 SQ FT COC 23864-2528 08 2005 4 OR 25389-0782 05 200 Unique Opportunity to acquire two properties, situated in one of the most iconic places in Miami Shores at 11032 & 11034 Biscayne Blvd. Miami, [...]