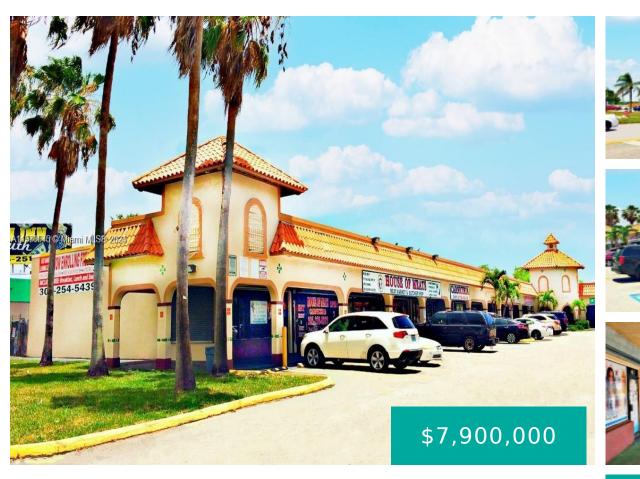

#### 11601 216 ST MIAMI FL 33170 11601 SW 216 ST

https://www.cays.com

7 56 40 & 12 56 39 2.71 AC M/L SW1/4 OF SW1/4 OF SW1/4 OF SW1/4 LESS SR #5 & LESS S55FT & N25FT & SE1/4 OF SE1/4 OF SE1/4 LYG SELY SR #5 LES Retail Strip Shopping Center with National Tenant Restaurant Outparcel for Sale on Signaled Intersection of US-1 and SW 216th [...] • 0 baths

# **Property details**

Building Name: GOULDS SHOPPING PLAZA Parcel Number: 33170

# **Location Details**

**County Or Parish:** Miami-Dade **Directions:** Florida Turnpike Exit 12 at Caribbean Blvd. and head South on US-1 to Signaled Intersection on SW 216th Street. The Shopping Center is on the East side of US-1.