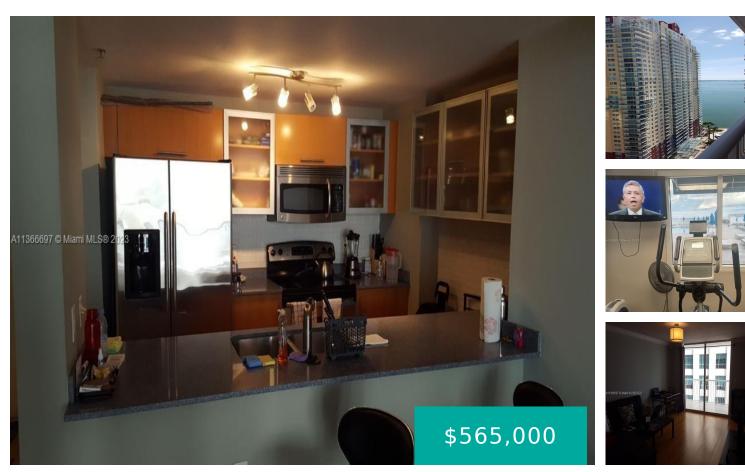

#### 1200 BRICKELL BAY DR 2506 MIAMI FL 33131

https://www.cays.com

Great location in the heart of brickell, unit is rented for 3000 a month For showings please text listing agent 24 hours in advance

- 1 bath
- Condominium
- Residential
- Active
- 825 sq ft

#### Basics

Bathrooms Full: 1 Category: Residential Status: Active Bathrooms: 1 bath Year built: 2004 Lot Size Units: Square Feet Type: Condominium Bedrooms: 1 bed Area: 825 sq ft

### **Property details**

Total Building Area: 825Subdivision Name: THE CLUB AT BRICKELL BAYParcel Number: 01-41-39-086-1620Possession: Other