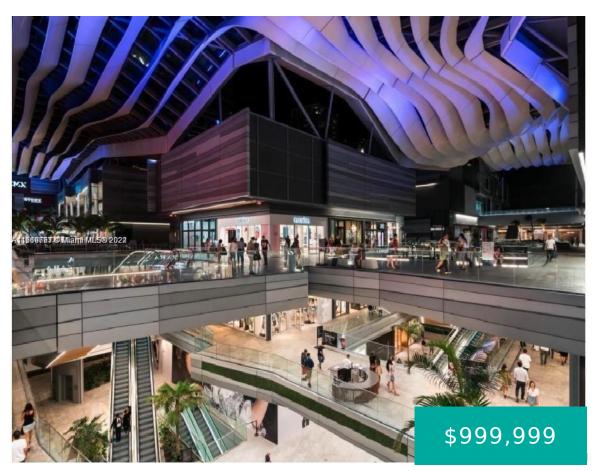

**Association Amenities:** Cabana,Clubhouse,Elevator(s),Fitness Center,Other,Pool

Cooling: Central Air

Covered Spaces: 1

Furnished: Furnished

Garage Y/N: 1

Heating Y/N: 1

View: Bay

Entry Level: 39