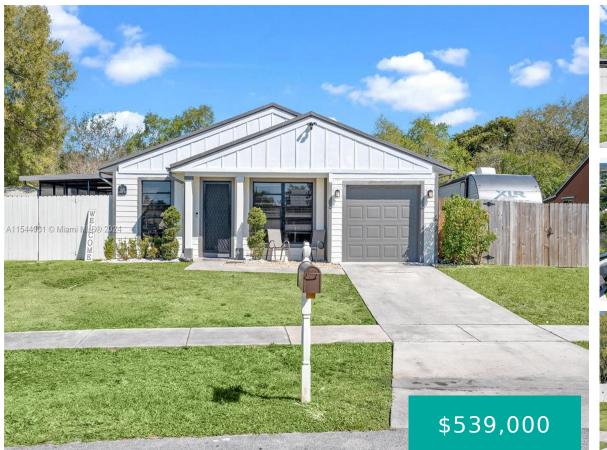

#### **1222 STARDUST WAY ROYAL PALM BEACH FL 33411**

https://www.cays.com

- 3 beds
- 2 baths
- Single Family Residence
- Residential
- Active
- 1142 sq ft

# **Property details**

Total Building Area: 1373 Subdivision Name: COUNTERPOINT ESTATES 8 Parcel Number: 72414325100000680 Road Frontage Type: City Street Direction Faces: North Lot Size Square Feet: 9853 Possession: Close Of Escrow Lot Size Area: 9853