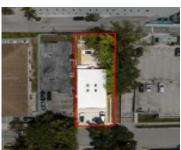

#### 1235 2ND ST MIAMI FL 33135 1235 SW 2ND ST

https://www.cays.com

LAWRENCE ESTATE LAND COS SUB PB 2-46 LOT 16 BLK 80 LOT SIZE 7500

on 7,500 sf site with T6-12-O mixed-use high density zoning with 5 income

# **Property details**

Lot Size Square Feet: 7500

Parcel Number: 33135