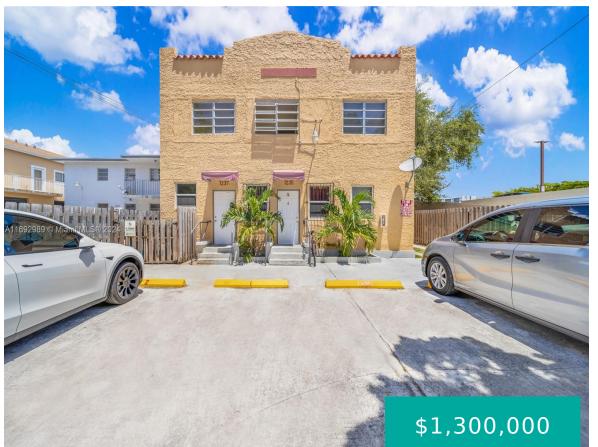

#### 1235 2ND ST MIAMI FL 33135 1235 SW 2ND ST

https://www.cays.com

LAWRENCE ESTATE LAND COS SUB PB 2-46 LOT 16 BLK 80 LOT SIZE 7500

on 7,500 sf site with T6-12-O mixed-use high density zoning with 5 income

SQUARE FEET OR 17460-3347-3357 1096 4 An exceptional covered land play

producing apartment units. Consisting of a large 4 bedroom 2 bath, 4: 1 bed 1

0 bathsCommercialSale, Multifamily

 CommercialSale, MultiFamily

# Basics

bath units, [...]

Category: CommercialSale, MultiFamily Status: Active Lot size: 7500, 7500 sq ft County: Miami-Dade Type: CommercialSale, Multifamily Bathrooms: 0 baths Year built: 1914