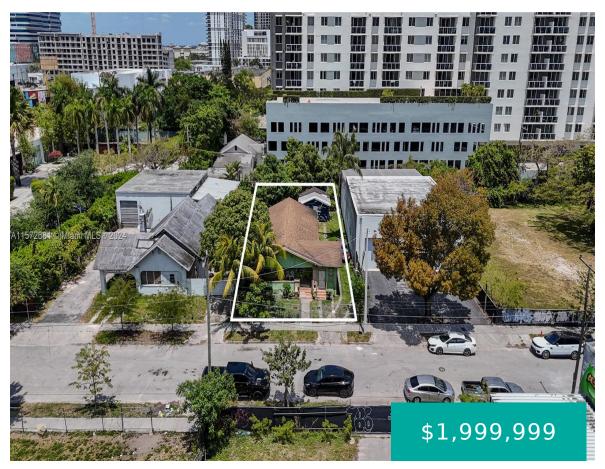

#### 133 24TH ST MIAMI FL 33137 133 NE 24TH ST

https://www.cays.com

PARK PLACE PB 2-30 LOT 22 BLK 3 & S1/2 OF ALLEY LYG N & ADJ CLOSED PER OR #13492 OR 29772-3598 LOT SIZE 7025 SQ FT M/L Located in fantastic Edgewater neighborhood, booming with development in all directions. 7025 Sq.Ft of land Zoned T6-8-O. That allows Office/Retail/Residential, Hotel, Warehouse and many other options. Easy [...]