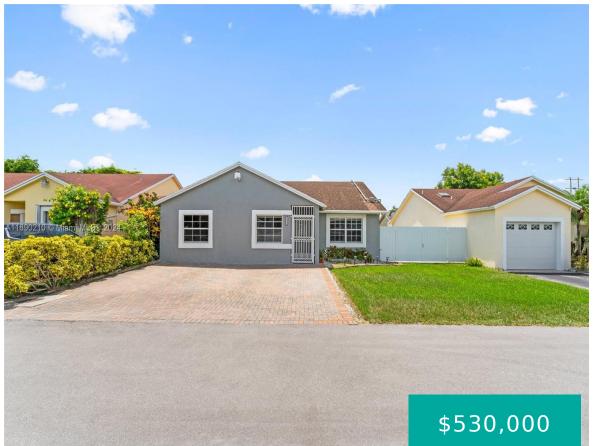

#### 13336 115TH PL MIAMI FL 33176 13336 SW 115TH PL

https://www.cays.com

- 3 beds
- 3, 3 baths

• Residential, SingleFamilyResidence

- Residential, SingleFamilyResidence
- Active
- 1212 sq ft

**Basics** 

Category: Residential, SingleFamilyResidence Status: Active Bathrooms: 3, 3 baths Floors: 1 floor Lot size: 4895, 4895 sq ft View: Other County: Miami-Dade Type: Residential, SingleFamilyResidence Bedrooms: 3 beds Half baths: 0 half baths Area: 1212 sq ft Year built: 1985 Subdivision Name: EDGEWATER PARK

## **Property details**

Subdivision Name: EDGEWATER PARK Parcel Number: 33176 Lot Size Square Feet: 4895

# **Building Details**

Water Source: WellArchitectural Style: Detached,OneStoryLot Features: LessThanQuarterAcreSewer: OtherConstruction Materials: BlockOther Structures: ShedsFloor covering: Tile

#### **Amenities & Features**

Pool Features: None Patio & Porch Features: Patio Cooling: CentralAir Heating: Central

Parking Features: Driveway

Roof: Shingle

Exterior Features: Fence, Patio, Shed

Interior Features: BedroomOnMainLevel,FirstFloorEntry,WalkInClosets