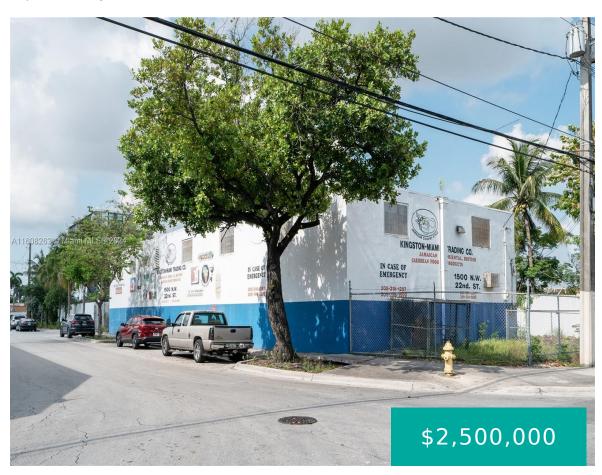

#### 1500 22ND ST MIAMI FL 33142 1500 NW 22ND ST

https://www.cays.com

26 53 41 .19 AC PB 44-83 REPL OF BLKS 5-6 BRADDOCKS SUB 3 E60.5FT OF N135.96FT OF BLK 5 LOT SIZE 8226 SQUARE FEET OR 12635-2228 0985 1

## **Basics**

**Category:** CommercialSale

**Status:** Active

Lot size: 8226, 8226 sq ft

County: Miami-Dade

**Type:** CommercialSale, Industrial

Bathrooms: 0 baths

Year built: 1955

## **Building Details**

**Structure Type:** Warehouse