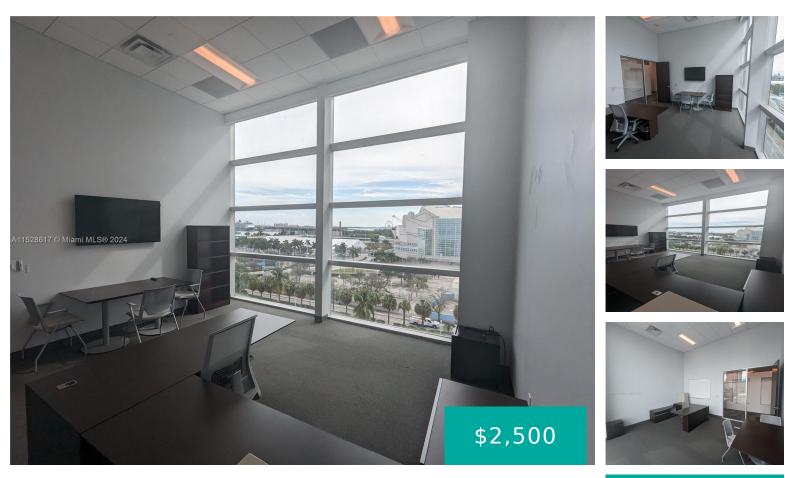

### 1501 BISCAYNE BLVD D3 MIAMI FL 33132

https://www.cays.com

Privately enclosed office 275sq sq feet. 17' + x 16' + with Electric shades Facing South East towards Port of Miami Cruise ship views and Downtown Miami skyline. Electricity & Wi-fi included. Top floor corner. Covered garage Parking available. Access to 4 additional conferences rooms, social media content rooms, phone & content filming rooms, fully equipped kitchen, [...] Office
Commercial Lease
Active

#### Virtual Tour URL:

Privately enclosed window office 275sq sq feet. 17'+ x 16'+ with Electric shades. Electricity & Wi-fi included. SE views of Port of Miami & Skyline.

https://www.propertypanorama.com/instaview/mia/A11528617