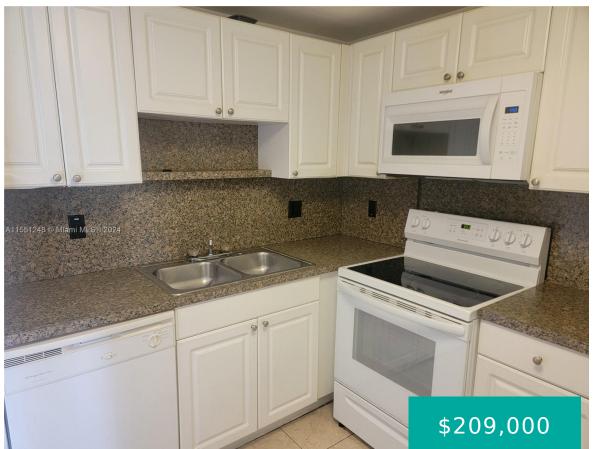

#### 1505 CRESCENT CIR C31 LAKE PARK FL 33403

https://www.cays.com

Investment property!!This is a renovated rental property 2 Beds and 1-1/2 Baths that currently has a tenant in place currently pay \$1800 Monthy. Or great for First time buyer. It is capable of buying for yourself to live in or for passive income. Centally located off of North lake and close to the beach!!

# **Property Features**

| Exterior Features: None        | Interior Features: Bedroom on Main Level, First Floor Entry |
|--------------------------------|-------------------------------------------------------------|
| Laundry Features: Common Area  | Window Features: Blinds                                     |
| Pool Features: Association     | Parking Features: Assigned                                  |
| Security Features: Other       | Appliances: Electric Range, Refrigerator                    |
| Architectural Style: None      | Association Amenities: Laundry, Other, Pool                 |
| Construction Materials: Block  | Cooling: Central Air                                        |
| Cooling Y/N: 1                 | Flooring: Tile                                              |
| Heating: Electric              | Heating Y/N: 1                                              |
| Pets Allowed: Conditional, Yes | View: Garden                                                |
| Entry Level: 1                 | Entry Location: 1                                           |
| Stories Total: 2               |                                                             |