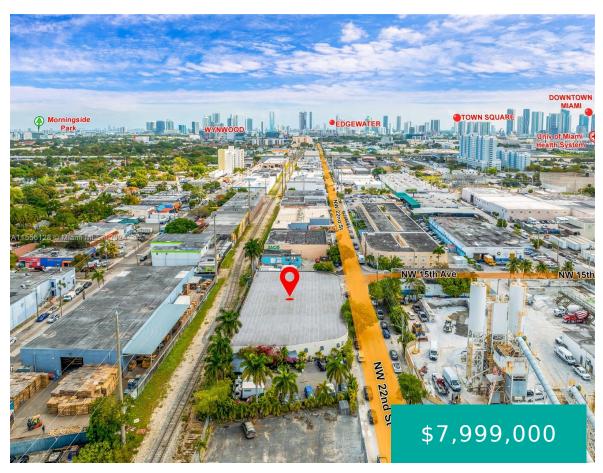

#### 1515 22ND ST MIAMI FL 33142 1515 NW 22ND ST

https://www.cays.com

26 53 41 0.54 AC BRADDOCK SUB 3 REPL PORTS BLKS 1-2-3-4 PB 44-12 TR 1 BLK 4A LOT SIZE 2371 8 SQUARE FEET OR 19309-0216 0700 1 COC 22180-1224 Well maintained  $\pm 21,292$  SF flex warehouse available for Sale and/or Lease Highlights: Sleek glass-encased offices 2 oversized drive-in doors a wet sprinkler system 14' [...]