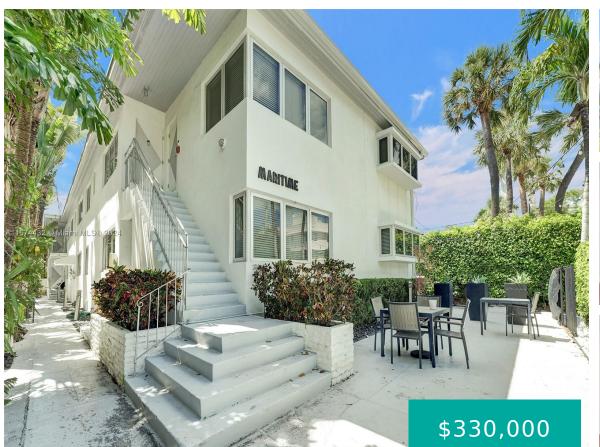

#### **1616 EUCLID AVE MIAMI BEACH FL 33139 1616 EUCLID AVE 4**

https://www.cays.com

- 1 bed
- 1, 1 bath
- Condominium, Residential
- Condominium, Residential
- Active
- 682 sq ft

**Basics** 

Category: Condominium, Residential Status: Active Bathrooms: 1, 1 bath Floors: 2 floors Year built: 1949 Subdivision Name: THE MARITIME CONDO Type: Condominium, Residential Bedrooms: 1 bed Half baths: 0 half baths Area: 682 sq ft View: Other County: Miami-Dade

### **Building Details**

Architectural Style: Other Floor covering: Wood

#### **Amenities & Features**

Parking Features: OnStreet Patio & Porch Features: Open,Porch Cooling: CentralAir Heating: Central Appliances: Microwave Security Features: PhoneEntry Association Amenities: None Exterior Features: Porch Interior Features: BedroomOnMainLevel