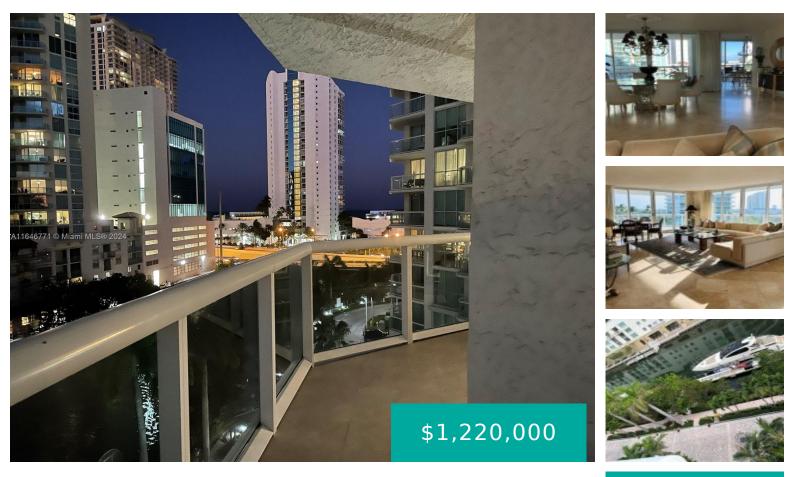

# 16400 COLLINS AVE SUNNY ISLES BEACH FL 33160 16400 COLLINS AVE 646

https://www.cays.com

OCEANIA IV CONDO UNIT 646 UNDIV 0.007191654 % INT IN COMMON ELEMENTS OFF REC 16945-3274 F/A/U 30-2214-028-1310 OR 19616-1282 0401 1 "Specially priced 3/3 in Sunny Isles! Located on the exclusive Oceania Towers private island, this property offers wide and spacious living areas and wrap around balcony hard to find in other buildings, and a [...]

- 3, 3 baths
- Condominium, Residential
- Condominium, Residential
- Active
- 2340 sq ft

**Basics** 

Category: Condominium, Residential Status: Active Bathrooms: 3, 3 baths Floors: 29 floors Year built: 1995 Subdivision Name: OCEANIA IV CONDO

Type: Condominium, Residential Bedrooms: 3 beds Half baths: 0 half baths Area: 2340 sq ft View: Canal,Garden County: Miami-Dade