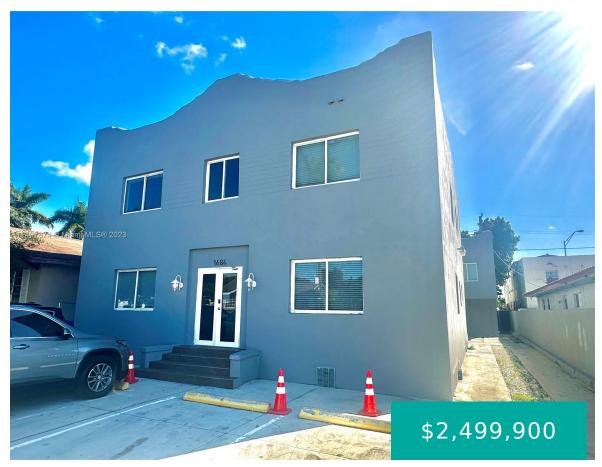

#### 1684 10TH ST MIAMI FL 33135 1684 SW 10TH ST

https://www.cays.com

SHENANDOAH PB 8-90 LOT 2 BLK 5 LOT SIZE 5900 SQ FT OR 20734-1280 10 2002 6 INVESTORS DREAM! LEGAL 6 units multifamily, 2 buildings (1 fourplex & 1 Duplex) 5 units are 2/1 and 1 unit is 3/2, fully renovated, 40 Years Recertification COMPLETED, in unit laundries, 6 parking spaces,4 additional storages for extra [...]