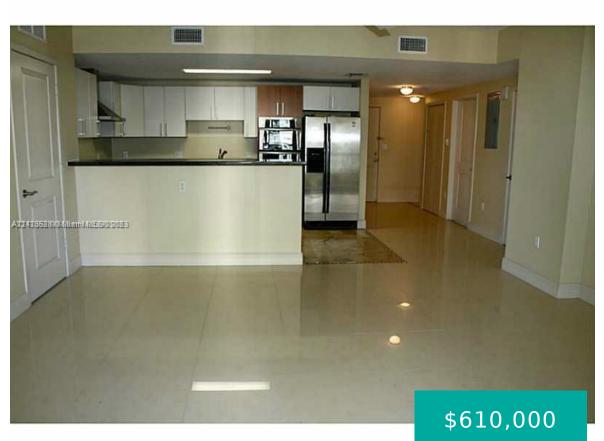

#### 170 SE 14TH ST 1401 MIAMI FL 33131

https://www.cays.com

Beautiful 2 bedroom 2 full bathroom condo in the heart of Brickell. The

location could not be better. Building is well maintained has a very nice pool

#### Basics

Bathrooms Full: 2 Category: Residential Status: Active Bathrooms: 2 baths Year built: 2006

and gym. Apartment is ready to move in!

Lot Size Units: Square Feet Type: Condominium Bedrooms: 2 beds Area: 1090 sq ft

# **Property Features**

| Exterior Features: Balcony                       | Interior Features: Entrance Foyer      |
|--------------------------------------------------|----------------------------------------|
| Pool Features: Association                       | Parking Features: One Space            |
| Appliances: Dryer, Dishwasher, Microwave, Washer | Architectural Style: High Rise         |
| Association Amenities: Fitness Center, Pool      | Construction Materials: Block          |
| Cooling: Central Air                             | Cooling Y/N: 1                         |
| Covered Spaces: 1                                | Flooring: Ceramic Tile                 |
| Garage Spaces: 1                                 | Garage Y/N: 1                          |
| Heating: Central                                 | Heating Y/N: 1                         |
| Pets Allowed: Size Limit, Yes                    | View: Bay                              |
| View Y/N: 1                                      | Entry Level: 14                        |
| Entry Location: 14                               | Patio and Porch Features: Balcony,Open |
| Property Attached Y/N: 1                         | Stories Total: 30                      |