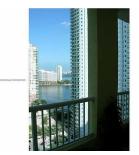

# **Property Features**

| Exterior Features: Balcony                       | Interior Features: Entrance Foyer      |
|--------------------------------------------------|----------------------------------------|
| Pool Features: Association                       | Parking Features: One Space            |
| Appliances: Dryer, Dishwasher, Microwave, Washer | Architectural Style: High Rise         |
| Association Amenities: Fitness Center, Pool      | Construction Materials: Block          |
| Cooling: Central Air                             | Cooling Y/N: 1                         |
| Covered Spaces: 1                                | Flooring: Ceramic Tile                 |
| Garage Spaces: 1                                 | Garage Y/N: 1                          |
| Heating: Central                                 | Heating Y/N: 1                         |
| Pets Allowed: Size Limit, Yes                    | View: Bay                              |
| View Y/N: 1                                      | Entry Level: 14                        |
| Entry Location: 14                               | Patio and Porch Features: Balcony,Open |
| Property Attached Y/N: 1                         | Stories Total: 30                      |