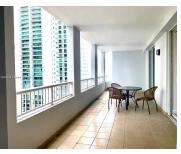

# **Property Features**

| Exterior Features: Balcony                       | Interior Features: Entrance Foyer      |
|--------------------------------------------------|----------------------------------------|
| Pool Features: Association                       | Parking Features: One Space            |
| Appliances: Dryer, Dishwasher, Microwave, Washer | Architectural Style: High Rise         |
| Association Amenities: Fitness Center, Pool      | Construction Materials: Block          |
| Cooling: Central Air                             | Cooling Y/N: 1                         |
| Covered Spaces: 1                                | Flooring: Ceramic Tile                 |
| Garage Spaces: 1                                 | Garage Y/N: 1                          |
| Heating: Central                                 | Heating Y/N: 1                         |
| Pets Allowed: Size Limit, Yes                    | View: Bay                              |
| View Y/N: 1                                      | Entry Level: 14                        |
| Entry Location: 14                               | Patio and Porch Features: Balcony,Open |
| Property Attached Y/N: 1                         | Stories Total: 30                      |