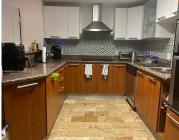

# **Property Features**

| Exterior Features: Balcony                       | Interior Features: Entrance Foyer      |
|--------------------------------------------------|----------------------------------------|
| Pool Features: Association                       | Parking Features: One Space            |
| Appliances: Dryer, Dishwasher, Microwave, Washer | Architectural Style: High Rise         |
| Association Amenities: Fitness Center, Pool      | Construction Materials: Block          |
| Cooling: Central Air                             | Cooling Y/N: 1                         |
| Covered Spaces: 1                                | Flooring: Ceramic Tile                 |
| Garage Spaces: 1                                 | Garage Y/N: 1                          |
| Heating: Central                                 | Heating Y/N: 1                         |
| Pets Allowed: Size Limit, Yes                    | View: Bay                              |
| View Y/N: 1                                      | Entry Level: 14                        |
| Entry Location: 14                               | Patio and Porch Features: Balcony,Open |
| Property Attached Y/N: 1                         | Stories Total: 30                      |