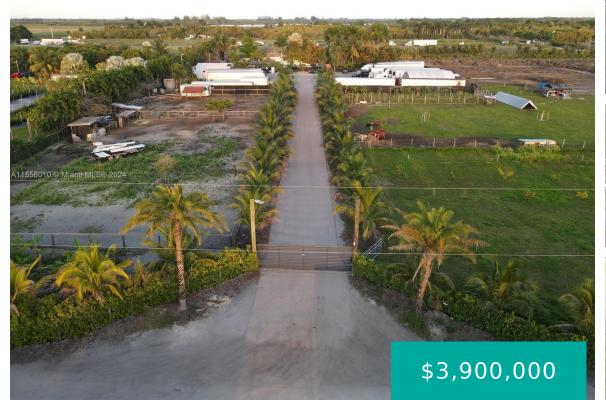

### Fees & Taxes

**Tax Legal Description:** 6 56 39 10.22 AC M/L SW1/4 OF NE1/4 OF NW1/4 OR 22585-1831 0804 5

### Miscellaneous

Public Survey Township: 30

Public Survey Section: 6

**Syndication Remarks:** Discover your secluded haven set on 10.22 acres of land, featuring a 3/2 house,2/1 guest house with income potential. Minutes aways from Krome Avenue. **Year Built** Resale