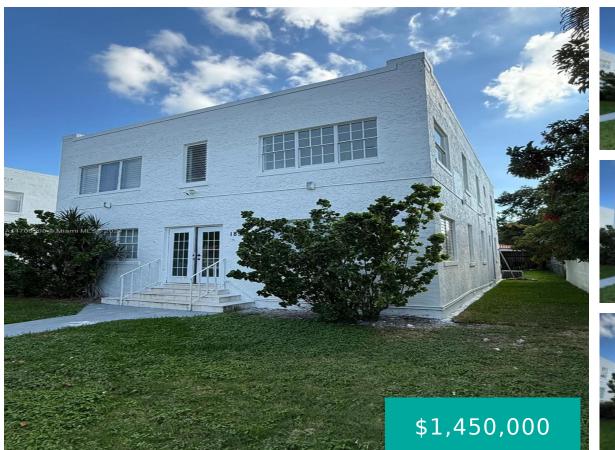

#### 1852 22ND TER MIAMI FL 33145 1852 SW 22ND TER

https://www.cays.com

NEW SHENANDOAH PB 10-55 LOT 9 BLK 33 LOT SIZE 50.000 X 117 OR 11115-587 1279 4 1852 & 1856 SW 22 Terr, excellent business opportunity. 2 beautiful multifamily of 4 units each building. They can be purchased together for \$2,800,000 or separately \$1,450,000 each. Freshly painted and remodeled. Special for investors.