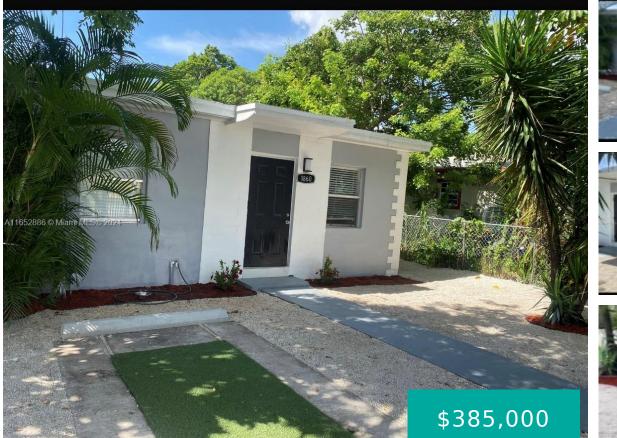

#### 1860 59TH ST MIAMI FL 33142 1860 NW 59TH ST

https://www.cays.com

- 2 beds
- 1, 1 bath

• Residential, SingleFamilyResidence

- Residential, SingleFamilyResidence
- Active
- 638 sq ft

**Basics** 

Category: Residential, SingleFamilyResidence Status: Active Bathrooms: 1, 1 bath Floors: 1 floor Lot size: 5680, 5680 sq ft View: Garden County: Miami-Dade

Type: Residential, SingleFamilyResidence Bedrooms: 2 beds Half baths: 0 half baths Area: 638 sq ft Year built: 1954 Subdivision Name: NORMANDY PARK

### **Property details**

Subdivision Name: NORMANDY PARK Parcel Number: 33142