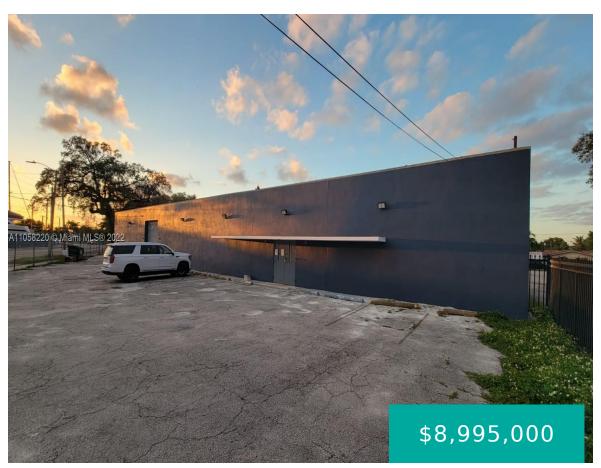

#### 1871 NW NORTH RIVER DR MIAMI FL 33125

https://www.cays.com

Commercial Warehouse Building located in the heart of Miami, directly across from the North Bank of the Miami River, one block from the prestigious new River Landing Development. An amazingly Central Location with Direct Highway access to Miami International Airport, Brickell, Downtown, Wynwood, Midtown, the Beaches, and a short walking distance to Civic Center and [...]

#### **Miscellaneous**

Public Survey Section: 34 Syndication Remarks:

Commercial Warehouse Building located in the heart of Miami, directly across from the Miami River. Site is is ready to lease with ample

iease with

parking.