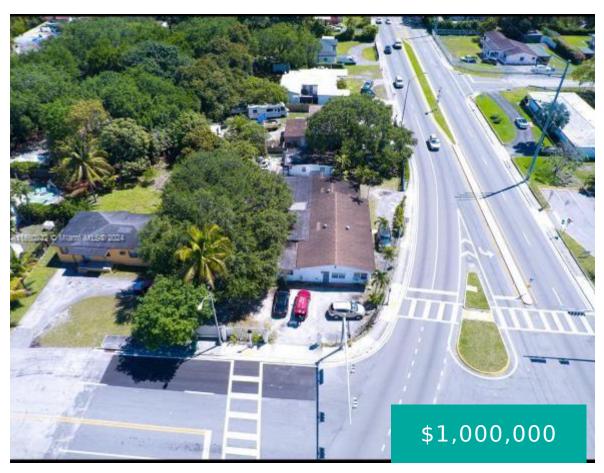

#### 195 NW 135TH ST MIAMI FL 33168

https://www.cays.com

Discover this hidden gem in a tranquil neighborhood, main house is 3 bedrooms 2 bathrooms the guess house has 2 bed/1 bath and it has an efficiency with 2 bed/1bath, spacious property boasting a 14,174 Sq.

# **Property details**

**Total Building Area:** 4344

Subdivision Name: BISC GARDENS SEC H PART 2

**Parcel Number:** 30-21-24-011-0280

Road Frontage Type: City Street

**Direction Faces:** East

**Lot Size Square Feet:** 14174

### **Location Details**

County Or Parish: Miami-Dade County Directions: GOOGLE MAP

**Zoning Description:** 2100