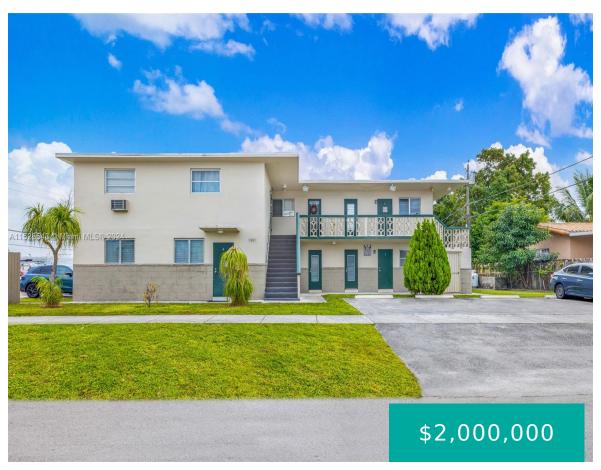

#### 1991 32ND AVE MIAMI FL 33125 1991 NW 32ND AVE

https://www.cays.com

33 53 41 DELAWARE PARK SEC 1 PB 40-17 LOT 1 & W4FT LOT 2 LOT SIZE 7393 SQUARE FEET COC 25758-0885 06 2007 5 Extraordinary investment opportunity in West Allapattah along the NW 20 ST corridor, boasting an exceptional 1960s CBS construction that is surely hurricane proof. This eight-unit apartment building, situated on a [...]

# **Basics**

**Category:** CommercialSale, MultiFamily

Status: Active

Lot size: 7393, 7393 sq ft

County: Miami-Dade County

**Type:** CommercialSale, Multifamily

Bathrooms: 0 baths

Year built: 1965

# **Building Details**

**Structure Type:** Apartment, MultiFamily