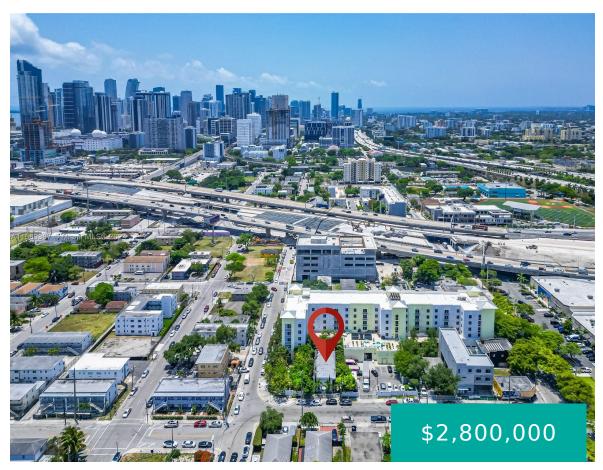

#### 210 16TH ST MIAMI FL 33136 210 NW 16TH ST

https://www.cays.com

ERICKSONS SUB PB B-88 LOT 2 BLK 7 LOT SIZE 50.000 X 105 OR 23919-2010 10 2005 1 Sitting in the historical area of Overtown, you will find this treasure of a multifamily investment with 6 units. The property is T5-L zoning allowing for AirBnB licensure and short-term rental. There are 2x 1/1, and 4x [...]