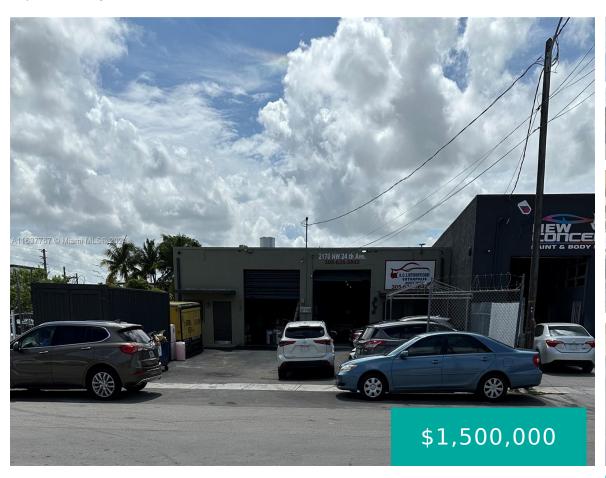

#### 2170 24TH AVE MIAMI FL 33142 2170 NW 24TH AVE

https://www.cays.com

DR BURKHARTS WINTER GARDENS RESUB PB 24-68 LOT 10 BLK 14 LOT SIZE 6960 SQUARE FEET OR 16162-0643 1293 4 Currently zoned for industrial use (7700), this 4,528 square foot building on 6,960 foot lot, may be considered for redevelopment, offering significant upside potential. Surrounded by quality, stable businesses, this location presents a stable environment [...]

## **Basics**

Category: CommercialSale

**Status:** Active

Lot size: 6960, 6960 sq ft

County: Miami-Dade

**Type:** CommercialSale, Industrial

Bathrooms: 0 baths

Year built: 1975

#### **Location Details**

**County Or Parish:** Miami-Dade **Zoning Description:** 7700

## **Building Details**

Structure Type: Industrial, Warehouse