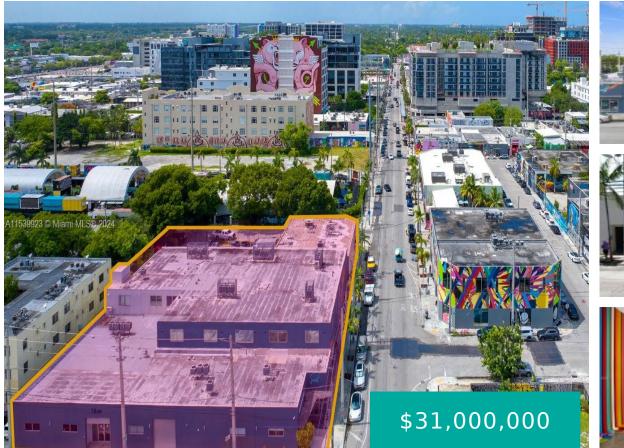

#### 2200 2ND AVE MIAMI FL 33127 2200 NW 2ND AVE

https://www.cays.com

- 0 baths
- CommercialSale, MixedUse
- CommercialSale
- Active

#### **Basics**

Category: CommercialSale Status: Active Floors: 2 floors Year built: 1954 Type: CommercialSale, MixedUse Bathrooms: 0 baths Lot size: 34397, 34397 sq ft County: Miami-Dade

## **Property details**

Lot Size Square Feet: 34397

Parcel Number: 33127

# **Location Details**

County Or Parish: Miami-Dade

Zoning Description: T5-0/NRD-1