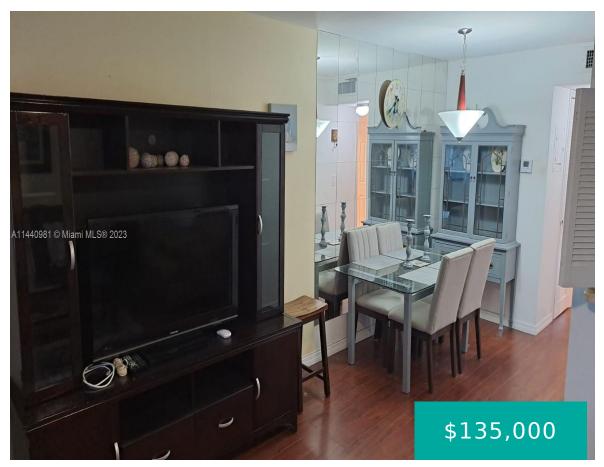

#### 221 KENT M 221 WEST PALM BEACH FL 33417

https://www.cays.com

FRESH SPACIOUS 1 BEDROOM APARTMENT IN CENTURY VILLAGE WEST PALM BEACH, TILE FLOORS, LOTS OF NATURAL LIGHT. SPACIOUS PATIO 1 PARKING SPACE ASSIGNED WONDERFUL AMENITIES SUCH A FITNESS CENTER, POOL, THEATER, CLUB HOUSE, ACTIVITIES FOR RESIDENTS.

Appliances: Electric Water Heater, Refrigerator Architectural Style: Other

**Association Amenities:** Other **Construction Materials:** Block

**Cooling:** Other **Flooring:** Ceramic Tile

Furnished: Furnished Heating: Other