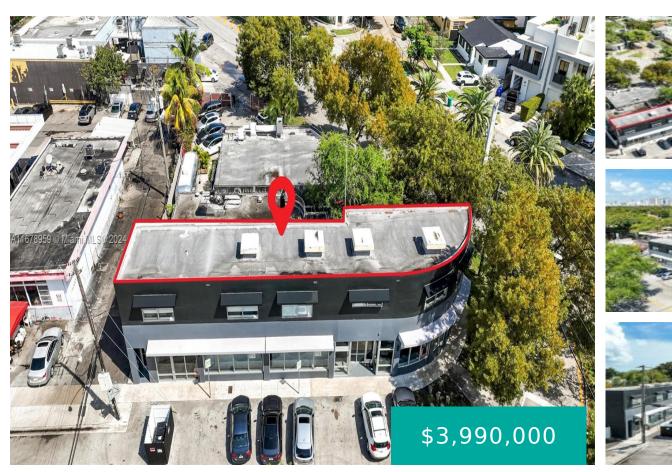

#### 2223 13TH AVE MIAMI FL 33145 2223 SW 13TH AVE

https://www.cays.com

EAST SHENANDOAH PB 14-55 LOT 12 BLK 61 LOT SIZE 3068 SQUARE FEET COC 22084-4088 02 2004 1 Seize the opportunity to own this fully leased, income-producing gem at 2223 SW 13th Ave, Miami. Boasting 4,912 Sq. Ft. of prime leasable space in the vibrant Coral Way district, this turnkey investment offers effortless management with [...]

### Basics

Category: CommercialSale Status: Active Floors: 2 floors Year built: 1988 Type: CommercialSale, Retail Bathrooms: 0 baths Lot size: 3068, 3068 sq ft County: Miami-Dade