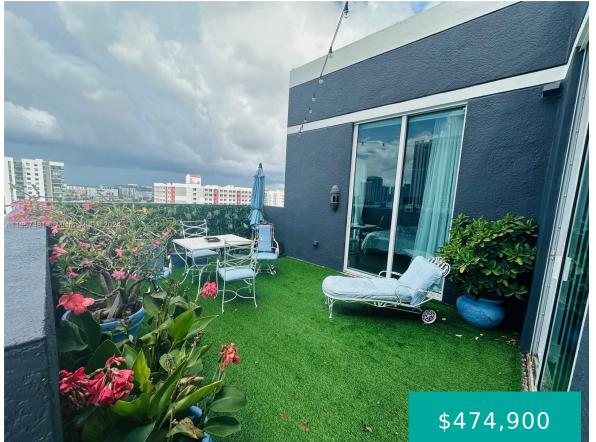

### 2275 BISCAYNE BLVD MIAMI FL 33137 2275 BISCAYNE BLVD PH205

https://www.cays.com

- 1 bed
- 1, 1 bath
- Condominium, Residential
- Condominium, Residential
- Active
- 985 sq ft

### **Basics**

Category: Condominium, Residential Status: Active Bathrooms: 1, 1 bath Floors: 12 floors Year built: 2005 Subdivision Name: UPTOWN LOFTS CONDO

Type: Condominium, Residential Bedrooms: 1 bed Half baths: 0 half baths Area: 985 sq ft View: City,Garden County: Miami-Dade

# **Property Features**

Parking Features: Assigned,Attached,Garage,OneSpace Cooling Y/N: 1 Heating: Central Pets Allowed: Conditional,Yes Stories Total: 12 Cooling: CentralAir Garage Y/N: 1 Heating Y/N: 1 View: City,Garden

# **Building Details**

Architectural Style: GardenApartment,HighRise,PenthouseConstruction Materials: BlockCovered Spaces: 1Garage Spaces: 1Floor covering: OtherFloor covering: Other

#### **Amenities & Features**

Parking Features:<br/>Assigned,Attached,Garage,OneSpaceSecurity Features: ElevatorSecured,PhoneEntry<br/>Association Amenities: ElevatorS,FitnessCenter,SaunaPatio & Porch Features: Balcony,OpenAssociation Amenities: Elevators,FitnessCenter,SaunaCooling: CentralAirExterior Features: Balcony,SecurityHighImpactDoorsFurnished: UnfurnishedHeating: CentralInterior Features:<br/>Bedroon/MainLevel,FirstFloorEntry,LivingDinneAppliances:<br/>Direv,Dishwasher,Elevators,Pinsposal,Microwa,Refrigerator,Washer