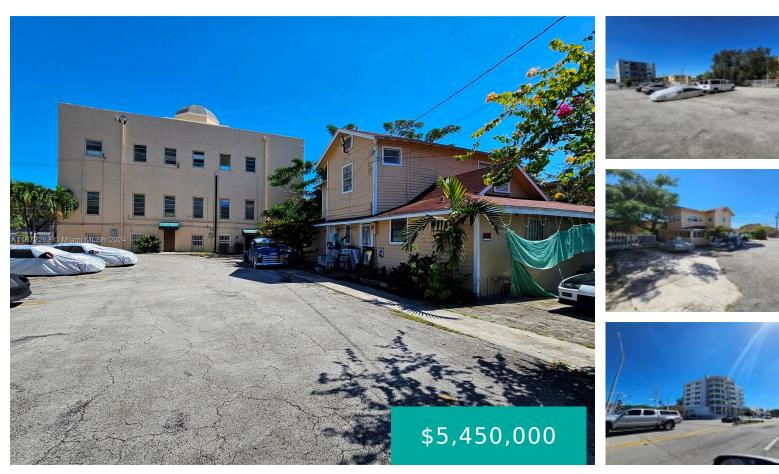

#### 229 17TH CT MIAMI FL 33135 229 SW 17TH CT

https://www.cays.com

IDLEWILD PARK PB 2-87 W100FT LOT 2 LESS ST BLK 36 LOT SIZE 4750 SQUARE FEET LOCATION – LOCATION PERFECT FOR INVESTORS – PLENTY OF POTENTIAL FOR RE-DEVELOPMENT – The property is composed of 4 Lots which together form a rectangular shape of 29,250 Sq.Ft. ACCESS FROM EAST SIDE 17th AVENUE and WEST SIDE AT [...]

- 3 beds
- 3, 3 baths
- Residential, SingleFamilyResidence
- Residential, SingleFamilyResidence
- Active
- 1766 sq ft

**Basics** 

Category: Residential, SingleFamilyResidence Status: Active Bathrooms: 3, 3 baths Floors: 2 floors Lot size: 4750, 4750 sq ft View: Other County: Miami-Dade Type: Residential, SingleFamilyResidence Bedrooms: 3 beds Half baths: 0 half baths Area: 1766 sq ft Year built: 1924 Subdivision Name: IDLEWILD PARK