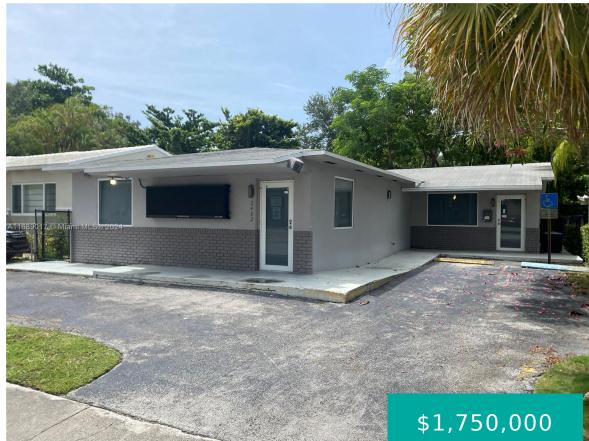

#### 2482 SECOFFEE TER MIAMI FL 33133 2482 SECOFFEE TER

https://www.cays.com

SILVER BLUFF ESTS SEC C PB 10-65 LOTS 14 & 15 BLK 49 LOT SIZE 5000 SQ FT OR 16095-1115 1093 1 Remarkable TURN KEY Medical Office close to Coconut Grove, Coral Gables, South Miami, Brickell and Downtown. 5 Exam Rooms, X-Ray facility, lobby and offices for doctors / consultation. Also for lease at \$8,000 [...]

#### **Basics**

**Category:** CommercialSale Status: Active Lot size: 5000, 5000 sq ft County: Miami-Dade

Type: CommercialSale, Office Bathrooms: 0 baths Year built: 1969

# **Location Details**

**County Or Parish:** Miami-Dade **Directions:** Visible from US 1 just north of SW 27th Av **Zoning Description:** 4801