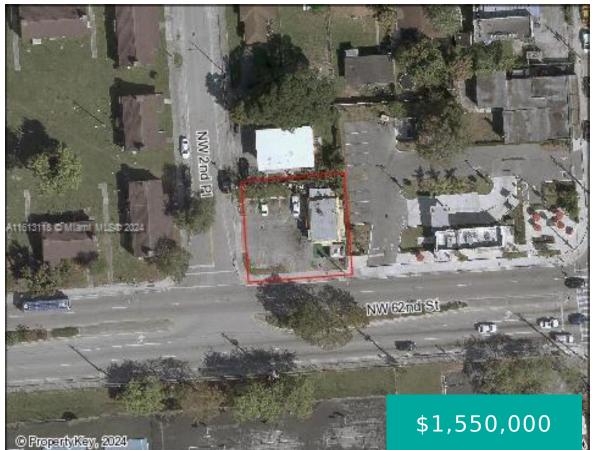

#### 249 62ND ST MIAMI FL 33150 249 NW 62ND ST

https://www.cays.com

NORTH COLLEGE TR PB 4-169 S72FT LOTS 7 & 8 LESS W15FT LOT 7 BLK 2 LOT SIZE SITE VALUE OR 15582-3287 0792 1 Opportunity zone development prospect, high traffic corner property with T5O zoning. Current use is a busy community convenience store with entrances from both streets to the 6,120 sqft corner lot. The [...]