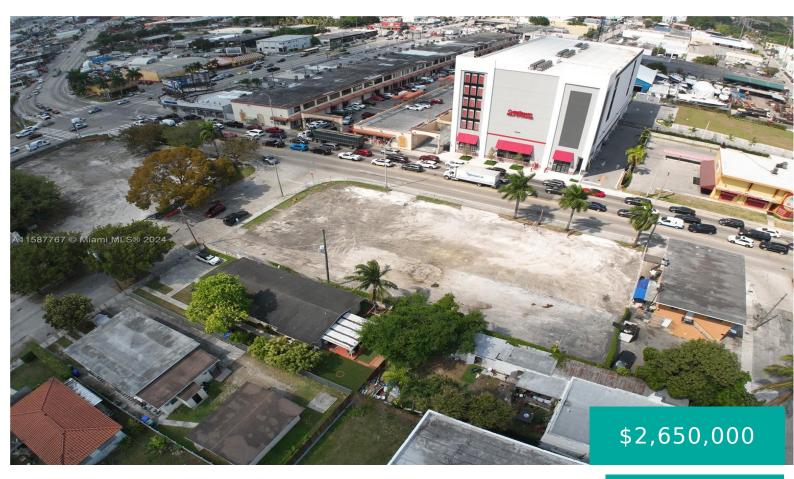

#### 2560 20TH ST MIAMI FL 33142 2560 NW 20TH ST

https://www.cays.com

RIVER PARK PB 7-128 LOTS 26 THRU 29 LESS N10FT OR 20406-0715-0716 0502 1 The development potential of the property is supported by the city's "Miami 21" zoning code and the state's "Live Local Act." Under the current zoning provisions of Miami 21, the property is eligible for significant development, capable of supporting up to [...]