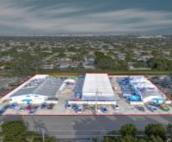

#### 2675 69TH CT MIAMI FL 33155 2675 SW 69TH CT

https://www.cays.com

14 54 40 .674 AC M/L S150FT OF N350FT OF E1/2 OF SE1/4 OF NW1/4 OF NE1/4 LESS W35FT & LESS RR R/W PR ADD 2675 SW 69 CT LOT SIZE 29373 SQUARE Investor Alert to this 50,000+ sqft commercial property today engaged w/ a stable long-term lease tenant operating Auto Repair/Paint enterprise business. Sale [...]

# **Building Details**

Structure Type: Office, Warehouse Water Source: Public

Sewer: PublicSewer Construction Materials: Block

Levels: One Number Of Buildings: 4

Floor covering: Tile