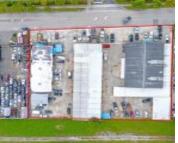

#### 2675 69TH CT MIAMI FL 33155 2675 SW 69TH CT

https://www.cays.com

14 54 40 .674 AC M/L S150FT OF N350FT OF E1/2 OF SE1/4 OF NW1/4 OF NE1/4 LESS W35FT & LESS RR R/W PR ADD 2675 SW 69 CT LOT SIZE 29373 SQUARE Investor Alert to this 50,000+ sqft commercial property today engaged w/ a stable long-term lease tenant operating Auto Repair/Paint enterprise business. Sale [...]

# **Building Details**

Structure Type: Office, Warehouse Water Source: Public

Sewer: PublicSewer Construction Materials: Block

Levels: One Number Of Buildings: 4

Floor covering: Tile