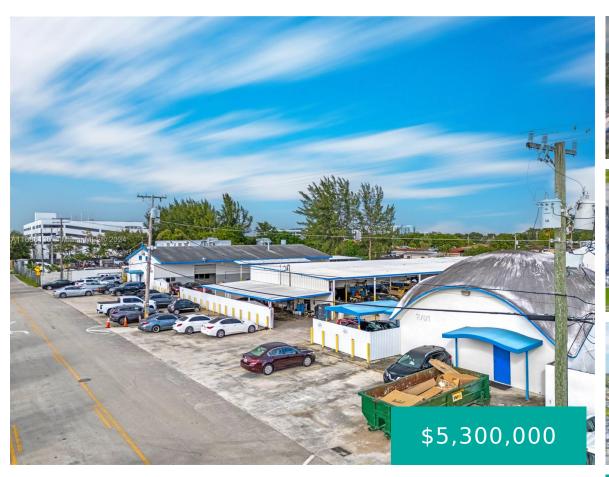

#### 2675 69TH CT MIAMI FL 33155 2675 SW 69TH CT

https://www.cays.com

14 54 40 .674 AC M/L S150FT OF N350FT OF E1/2 OF SE1/4 OF NW1/4 OF NE1/4 LESS W35FT & LESS RR R/W PR ADD 2675 SW 69 CT LOT SIZE 29373 SQUARE Investor Alert to this 50,000+ sqft commercial property today engaged w/ a stable long-term lease tenant operating Auto Repair/Paint enterprise business. Sale [...]

### **Basics**

Category: CommercialSale Type: CommercialSale, SpecialPurpose

Status: Active Bathrooms: 0 baths

**Lot size: 50717, 50717** sq ft

County: Miami-Dade

Year built: 1966

Floors: 1 floor

# **Building Details**

Structure Type: Office, Warehouse Water Source: Public

Sewer: PublicSewer Construction Materials: Block

Levels: One Number Of Buildings: 4

Floor covering: Tile

## **Miscellaneous**

Possible Use: Automotive