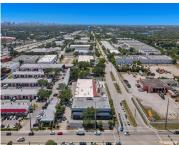

#### 2870 STIRLING RD HOLLYWOOD FL 33020

https://www.cays.com

One of a Kind Office Building and Warehouse building + Bonus Lot included with plans to build a new state the art Warehouse! This is a prime location with great exposure to the main road (Stirling) just West of I95. Highly secure building with plenty of parking! Recently renovated, updated bathrooms, space for containers and [...]

## **Property details**

**Total Building Area:** 37136 **Lot Size Square Feet:** 127622

**Parcel Number:** 514204000300 **Lot Size Area:** 127622

**Structure Type:** Office, Warehouse

### **Location Details**

**County Or Parish:** Broward County **Zoning Description:** IM-2