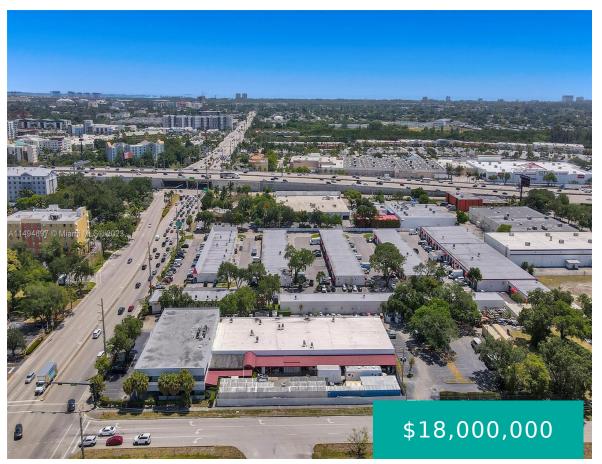

#### 2870 STIRLING RD HOLLYWOOD FL 33020

https://www.cays.com

One of a Kind Office Building and Warehouse building + Bonus Lot included with plans to build a new state the art Warehouse! This is a prime location with great exposure to the main road (Stirling) just West of I95. Highly secure building with plenty of parking! Recently renovated, updated bathrooms, space for containers and [...]

## **Property details**

**Total Building Area:** 37136 **Lot Size Square Feet:** 127622

**Parcel Number:** 514204000300 **Lot Size Area:** 127622

**Structure Type:** Office, Warehouse

### **Location Details**

**County Or Parish:** Broward County **Zoning Description:** IM-2