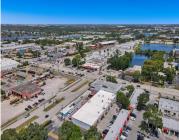

#### 2870 STIRLING RD HOLLYWOOD FL 33020

https://www.cays.com

One of a Kind Office Building and Warehouse building + Bonus Lot included with plans to build a new state the art Warehouse! This is a prime location with great exposure to the main road (Stirling) just West of I95. Highly secure building with plenty of parking! Recently renovated, updated bathrooms, space for containers and [...]

## **Property details**

**Total Building Area:** 37136 **Lot Size Square Feet:** 127622

**Parcel Number:** 514204000300 **Lot Size Area:** 127622

**Structure Type:** Office, Warehouse

### **Location Details**

**County Or Parish:** Broward County **Zoning Description:** IM-2