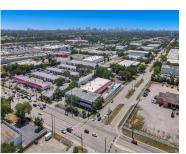

#### 2870 STIRLING RD HOLLYWOOD FL 33020

https://www.cays.com

One of a Kind Office Building and Warehouse building + Bonus Lot included with plans to build a new state the art Warehouse! This is a prime location with great exposure to the main road (Stirling) just West of I95. Highly secure building with plenty of parking! Recently renovated, updated bathrooms, space for containers and [...]

## **Property details**

**Total Building Area:** 37136 **Lot Size Square Feet:** 127622

**Parcel Number:** 514204000300 **Lot Size Area:** 127622

**Structure Type:** Office, Warehouse

### **Location Details**

**County Or Parish:** Broward County **Zoning Description:** IM-2