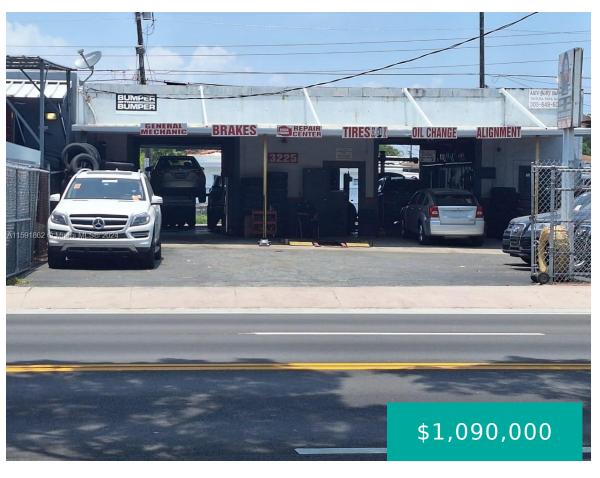

#### 3223 8TH ST MIAMI FL 33135 3223 SW 8TH ST

https://www.cays.com

AUBURNDALE TAMIAMI TRAIL ADDITION LOT 461 & LOT 462 PB 15-36 LOT SIZE 50.000 X 113 OR 20645-1825 0802 4 COC 26238-2354 02 2008 6 RARE opportunity to own directly on this very busy street, SW 8th Street. On the very same block as AUTO NATION NISSAN. Successful tire shop tenant can be month-to-month after [...]

### **Basics**

Category: CommercialSale **Type:** CommercialSale, MixedUse

Status: Active Bathrooms: 0 baths

Lot size: 5650, 5650 sq ft

County: Miami-Dade

Floors: 1 floor Year built: 1947

### **Miscellaneous**

Possible Use: Automotive