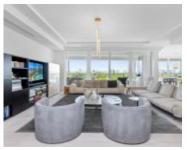

# **Building Details**

Architectural Style: Other

**Covered Spaces:** 1

Floor covering: Other, Tile

Construction Materials: Block

Garage Spaces: 1

| Amenities & Features                                                                                                                                           |                                                                                                                                                                                                                                |
|----------------------------------------------------------------------------------------------------------------------------------------------------------------|--------------------------------------------------------------------------------------------------------------------------------------------------------------------------------------------------------------------------------|
| Pool Features: Heated                                                                                                                                          | Parking Features: Attached,Garage,Other,TwoOrMoreSpaces,Valet                                                                                                                                                                  |
| Security Features:<br>ClosedCircuitCameras,DoorMan,ElevatorSecured,FireAlarm,SecuredGarageParking,Intercom,KeyCardEntry,LobbySecured,Other,FireSprinklerSystem | Patio & Porch Features: Balcony.Open                                                                                                                                                                                           |
| Association Amenities: BoatDock, Marina, Clubhouse, Elevators, FitnessCenter, Library, Other, Playground, Pool, Sauna, SpaHotTub, Trails                       | Waterfront Features: CanalFront, OceanAccess, Other                                                                                                                                                                            |
| Window Features: Blinds, Other, ImpactGlass                                                                                                                    | Cooling: CentralAir                                                                                                                                                                                                            |
| Exterior Features: Balcony,SecurityHighImpactDoors,Other                                                                                                       | Heating: Central                                                                                                                                                                                                               |
| Features: ExteriorLighting                                                                                                                                     | Interior Features:<br>BuiltInFeatures, ClosetCabinetry, DualSinks, EntranceFoyer, EatinKitchen, HighCeilings, KitchenIsland, KitchenDiningCombo, LivingDiningRoom, Other, Pantry, SeparateShower, WalkInClosets, Elevator, Bar |
| Appliances: BuiltInOven, Dryer, Dishwasher, GasRange, Microwave, Refrigerator, SelfCleaningOven, Washer                                                        |                                                                                                                                                                                                                                |