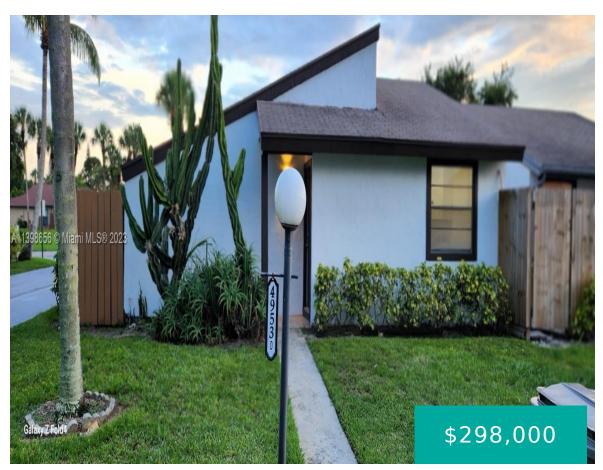

#### 4953 ALDER DR D WEST PALM BEACH FL 33417

https://www.cays.com

Completely renovated townhouse with 2 bedrooms and 1.5 bathrooms. Kitchen with new SS appliances, white cabinets, and countertop. New flooring throughout the house. Spacious back patio with storage. Ready to move in.

- 2 beds
- 2 baths
- Condominium
- Residential
- Active
- 841 sq ft

## **Basics**

Bathrooms Half: 1

Lot Size Units: Square Feet

Type: Condominium

Bedrooms: 2 beds

**Area: 841** sq ft

**Bathrooms Full:** 1

**Category:** Residential

**Status:** Active

Bathrooms: 2 baths

Year built: 1980

## **Property details**

**Total Building Area:** 920 **Subdivision Name:** FOXWOOD ESTATES 2 OF LAKE

Parcel Number: 00424313030001224 Possession: Closing & Funding