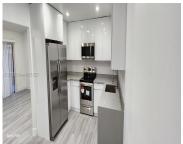

#### 4953 ALDER DR D WEST PALM BEACH FL 33417

https://www.cays.com

Completely renovated townhouse with 2 bedrooms and 1.5 bathrooms. Kitchen with new SS appliances, white cabinets, and countertop. New flooring throughout the house. Spacious back patio with storage. Ready to move in.

#### **Property Features**

Building Features: Exterior Lighting Exterior Features: Other Interior Features: Bedroom on Main Window Features: Blinds

Level,First Floor Entry,Living/Dining Room

**Parking Features:** Assigned **Appliances:** Dishwasher, Electric Range, Microwave, Refrigerator