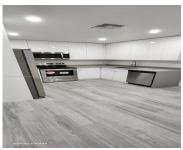

#### 4953 ALDER DR D WEST PALM BEACH FL 33417

https://www.cays.com

Completely renovated townhouse with 2 bedrooms and 1.5 bathrooms. Kitchen with new SS appliances, white cabinets, and countertop. New flooring throughout the house. Spacious back patio with storage. Ready to move in.

#### **Property Features**

Building Features: Exterior Lighting Exterior Features: Other Interior Features: Bedroom on Main Window Features: Blinds

Level,First Floor Entry,Living/Dining Room

**Parking Features:** Assigned **Appliances:** Dishwasher, Electric Range, Microwave, Refrigerator