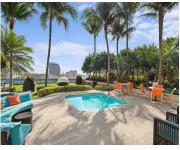

Door Opener Entry,Lobby Secured

Architectural Style: High Rise Association Amenities: Clubhouse, Fitness

Center, Elevator(s)

Cooling Y/N: 1 Covered Spaces: 1

Flooring: Carpet, Ceramic Tile Garage Spaces: 1