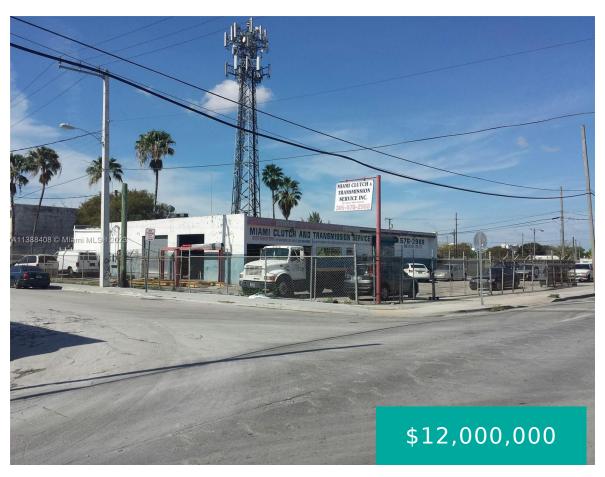

#### 60 20TH ST MIAMI FL 33127 60 NW 20TH ST

https://www.cays.com

25-36 53 41 WADDELLS ADD TO MIAMI PB B-53 LOTS 1 & 4 BLK 19 LOT SIZE 125.000 X 120 OR 14394-2339 0190 2 (2) ATTENTIONS BUILDERS, DEVELOPERS, INVESTORS Development opportunity Close to Wynwood area and Omni Area 2 assembled lot on 20St total 20625 Sq. With Crown Castle as a tenant on the back [...]

### **Basics**

Category: CommercialSale

**Status:** Active

**Lot size: 20625, 20625** sq ft

County: Miami-Dade

**Type:** CommercialSale, SpecialPurpose

Bathrooms: 0 baths

Year built: 1959

### **Miscellaneous**

List Office Name: Magin New World Realty Possible Use: Automotive