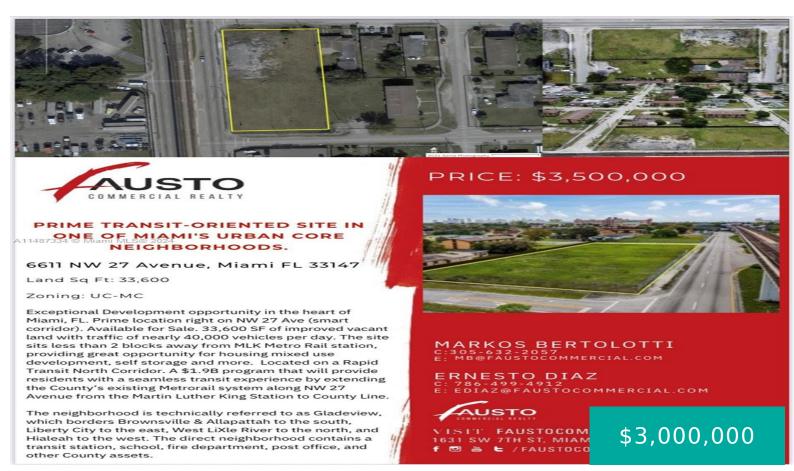

#### 6611 27TH AVE MIAMI FL 33147 6611 NW 27TH AVE

https://www.cays.com

ELIZABETH PARK AMD PB 4-195 LOTS 4 THRU 9 LESS W30FT OF LOTS 6 & 7 BLK 5 LOT SIZE 280.000 X 120 F/A/U 30-3115-043-0300 Exceptional Development opportunity in the heart of Miami, FL. Prime location right on NW 27 Ave (smart corridor). Available for Sale. 33,600 SF of improved vacant land with traffic of [...]