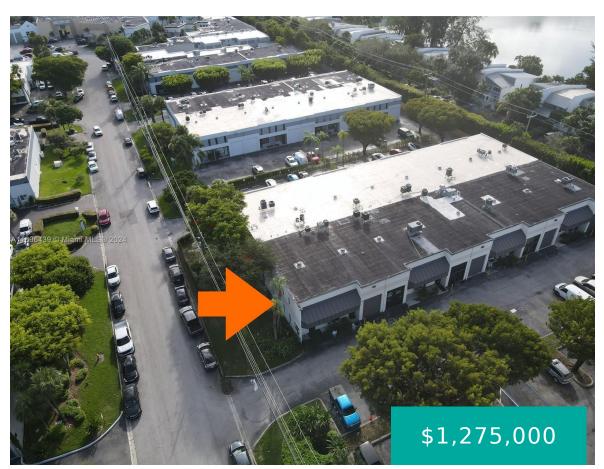

#### 7180 47TH ST MIAMI FL 33155 7180 SW 47TH ST

https://www.cays.com

SO MIAMI BUSINESS CENTER CONDO 2 UNIT 7180 & 7182 UNDIV 7.5% INT IN COMMON ELEMENTS OFF REC 12425-1216 OR 19452-1378 0101 1 RARE OPPORTUNITY! 3100sf of flex space office/warehouse in the Bird Road/Marina Lakes district. Right off 72ave/Milam Dairy, this corner unit is elevated on a natural limestone berm, has high visibility, 6 parking [...]