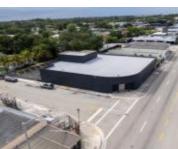

#### **7600 7TH AVE MIAMI FL 33150 7600 NW 7TH AVE**

https://www.cays.com

STEPHENS MANOR PB 14-18 LOTS 1 TO 3 INC & LOT 28 BLK 10 LOT SIZE IRREGULAR COC 24177-1358 11 2005 5 This freestanding flex/industrial property is ideally positioned at the high-traffic intersection of NW 7th Ave/441 corridor and 76th Street, offering excellent visibility with over 30,000 daily drivers. Located near major highways and key [...]

## **Building Details**

Structure Type: Warehouse Architectural Style: Detached

**Construction Materials:** Brick, Block **Levels:** Two

Number Of Buildings: 1 Floor covering: Concrete