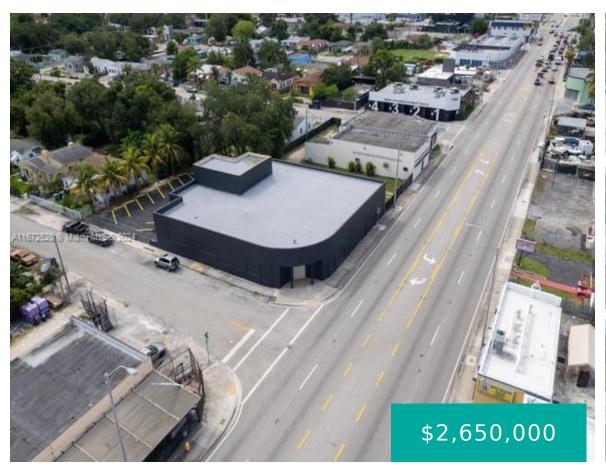

#### **7600 7TH AVE MIAMI FL 33150 7600 NW 7TH AVE**

https://www.cays.com

STEPHENS MANOR PB 14-18 LOTS 1 TO 3 INC & LOT 28 BLK 10 LOT SIZE IRREGULAR COC 24177-1358 11 2005 5 This freestanding flex/industrial property is ideally positioned at the high-traffic intersection of NW 7th Ave/441 corridor and 76th Street, offering excellent visibility with over 30,000 daily drivers. Located near major highways and key [...]

### **Basics**

**Category:** CommercialSale **Type:** Commercial, CommercialSale

Status: Active Bathrooms: 0 baths

**Floors: 2** floors **Lot size: 14000, 14000** sq ft

Year built: 1945 County: Miami-Dade

## **Building Details**

Structure Type: Warehouse Architectural Style: Detached

**Construction Materials:** Brick, Block **Levels:** Two

Number Of Buildings: 1 Floor covering: Concrete