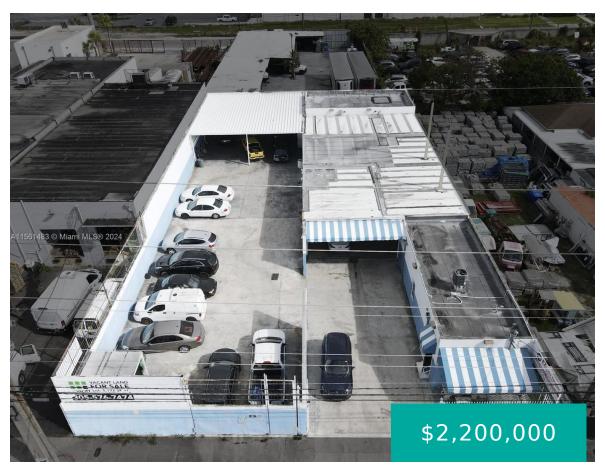

#### 773-775 21ST TER MIAMI FL 33127 773-775 NW 21ST TER

https://www.cays.com

JEFFERSON PARK RESUB PB 9-36 LOT B BLK 1 LOT SIZE 5720 SQUARE FEET OR 9561 1813 As Allapattah continues to evolve, 773 NW 21 Terrace presents a rare opportunity to invest in the neighborhood's future at a pivotal moment. Compared to Wynwood, where prices have soared and development has reached a plateau, Allapattah offers [...]

## **Basics**

**Category:** CommercialSale

Status: Active

Lot size: 11432, 11432 sq ft

County: Miami-Dade

Type: CommercialSale, SpecialPurpose

Bathrooms: 0 baths

Year built: 2016

#### **Location Details**

**County Or Parish:** Miami-Dade **Zoning Description:** D2